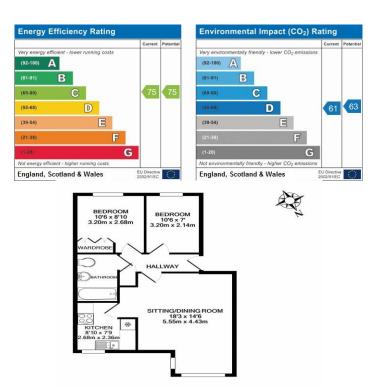

# Princes Gate

High Wycombe HP13 7WZ Monthly Rental Of £1,300

- Spacious and Well Kept Second Floor Apartment
- Popular and Convenient Location
- Two Good Size Bedrooms and Modern Bathroom
- Good Size Lounge/Dining Room with Woodent Floors
- Double Glazing. Communal Grounds. Allocated Parking
- EPC: C Council Tax Band: C

#### **PROPERTY FACTS**

Situated in a popular and convenient location to the east side of the town and offering easy access to the station, a well presented two bedroom third floor flat which has double glazing and economy 7 heating. The property has a good size lounge/dining room with wood effect flooring, a modern fitted kitchen, two good size bedrooms and bathroom with a white suite and shower over bath. The development has well kept communal grounds and allocated parking. Available early July on an unfurnished basis.

Whilst every attempt has been made to ensure the accuracy of the floor plan contained here, measurements of doors, whome any other terms are approximate and no responsibility is taken for any error, prospective purchaser. The services, systems and appliances shown have not been tested and no guarantee as to their operability or efficiency can be given.